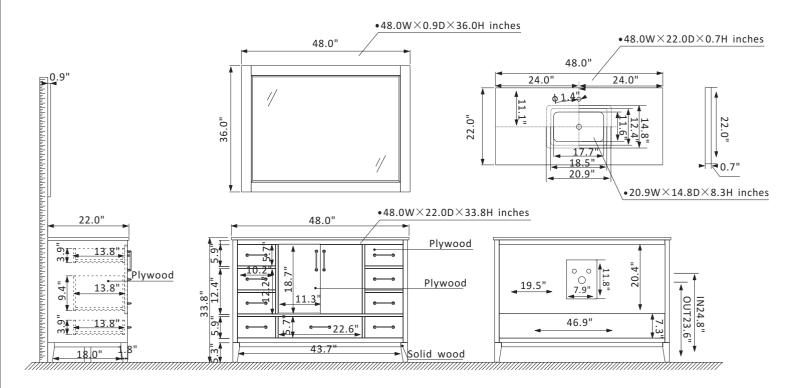

## **Altair Sutton Vanity Collection 541048-GR-CA**

## **Features**

Construction: Solid wood / plywood

Finish: White, Gray or Royal Green Finish Countertop: Natural Carrara white marble

Sink: Rectangular, undermount ceramic basin with overflow included

Faucet: Countertop pre-drilled for single faucet hole

Door/Drawer: 2 soft-closing doors, 1 large soft-closing drawer, 4

small soft-closing drawers, 2 dual soft-closing drawers

Mirror: Single matching, framed mirror Hardware: Brushed gold finish hardware

Installation: Easy plumbing and faucet installation\*