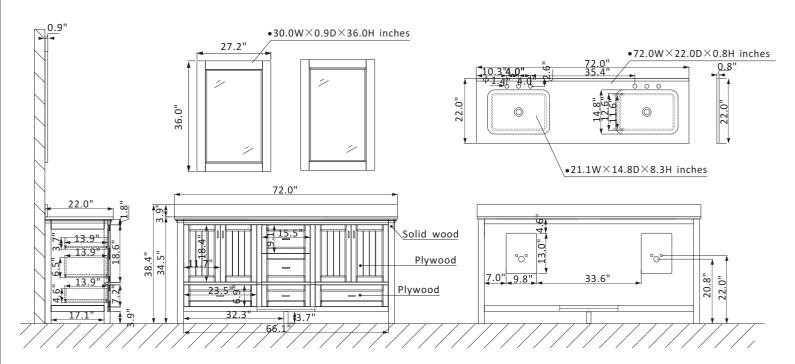

## **Features**

Construction: Solid wood / plywood

Finish: Classic Blue Finish or Gray Finish

Countertop: Artificial Carrara White Stone Countertop with backsplash

Sink: Two rectangular, undermount ceramic basins with overflow included

Faucet: Vanity top with pre-drilled 8" widespread faucet hole

Door/Drawer: 5 soft-closing drawers (3 small, 2 large) and 4 soft-closing

doors

Mirror: Double matching, framed mirrors

Hardware: Brushed copper finish hardware