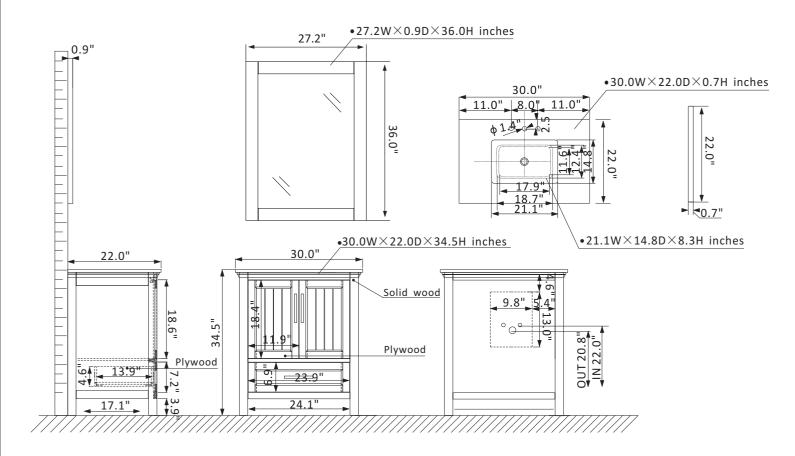

## Altair Isla Vanity Collection 538030-GR-CA

## **Features**

Construction: Solid wood / plywood

Finish: White, Gray or Classic Blue Finish Countertop: Natural Carrara white marble

Sink: Rectangular, undermount ceramic basin with overflow included

Faucet: Countertop pre-drilled for 8" wide faucet hole

Door/Drawer: 1 soft-closing drawer and 2 soft-closing doors

Mirror: Single matching, framed mirror

Hardware: Brushed nickel finish hardware(White)/Brushed copper finish

hardware(Gray/Blue)

Installation: Easy plumbing and faucet installation\*