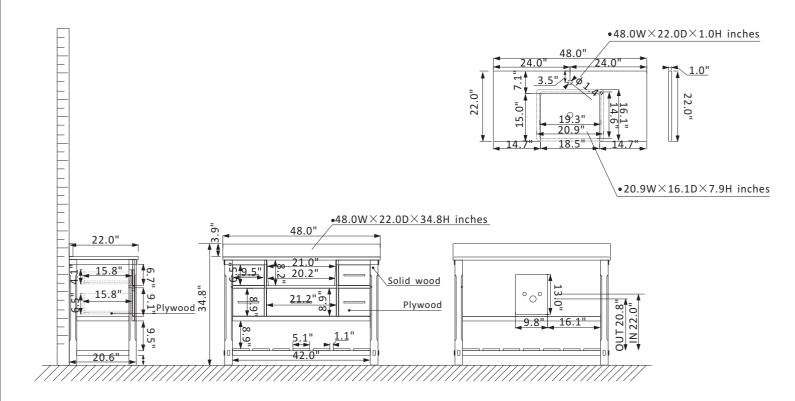

## Altair Georgia Vanity Collection 537048-JB-AW-NM

## **Features**

Construction: Solid wood / plywood Finish: White or Jewelry Blue Finish

Countertop: Composite Carrara White Stone Countertop with backsplash

Sink: Rectangular, Farmhouse Basin without overflow Faucet: Countertop pre-drilled for single faucet hole Door/Drawer: 5 soft-closing drawers with open shelf

Hardware: Brushed nickel finish hardware(White)/Brushed copper finish

hardware(Blue)

Shelf: Bottom shelf storage for towels

Installation: Easy plumbing and faucet installation\*

\* Does not include faucet, drain assembly or P-trap