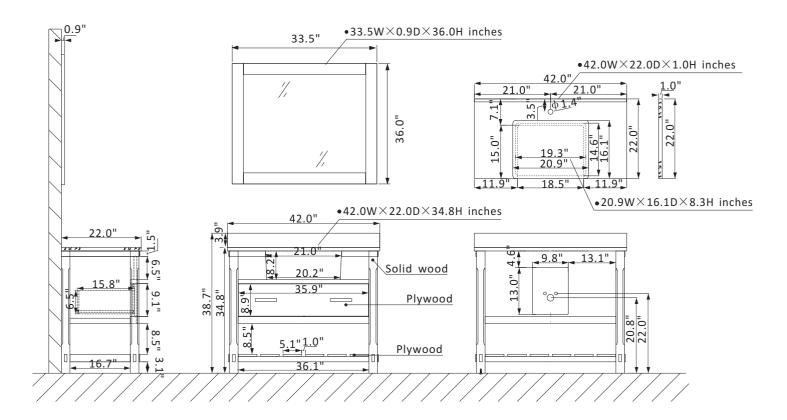

## Altair Georgia Vanity Collection 537042-JB-AW

## **Features**

Construction: Solid wood / plywood

Finish: Jewelry Blue Finish

Countertop: Artificial Carrara White Stone Countertop with backsplash

Sink: Rectangular, Farmhouse Basin without overflow Faucet: Vanity top with pre-drilled single faucet hole Door/Drawer: 1 soft-closing drawer with open shelf

Mirror: Single matching, framed mirror Shelf: Bottom shelf storage for towels

Hardware: Brushed copper finish hardware

Installation: Easy plumbing and faucet installation\*

\* Does not include faucet, drain assembly, or P-trap