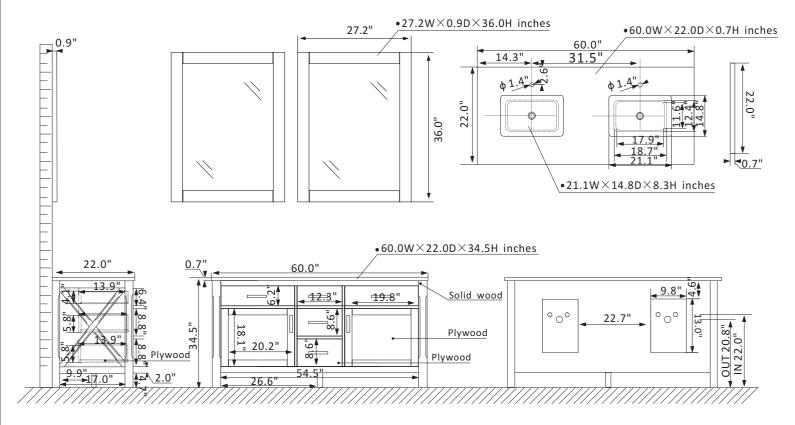

## Altair Maribella Vanity Collection 535060-WH-CA

## **Features**

Construction: Solid wood / plywood Finish: White or Rust Black Finish

Countertop: Natural Carrara white marble

Sink: Rectangular, undermount ceramic basin with overflow included

Faucet: Countertop pre-drilled for single faucet hole

Door/Drawer: 2 flip-down drawers on top, 3 soft-closing drawers

and 2 soft-closing doors

Mirror: Dual matching, framed mirrors

Hardware: Zinc alloy black finish hardware

Installation: Easy plumbing and faucet installation\*