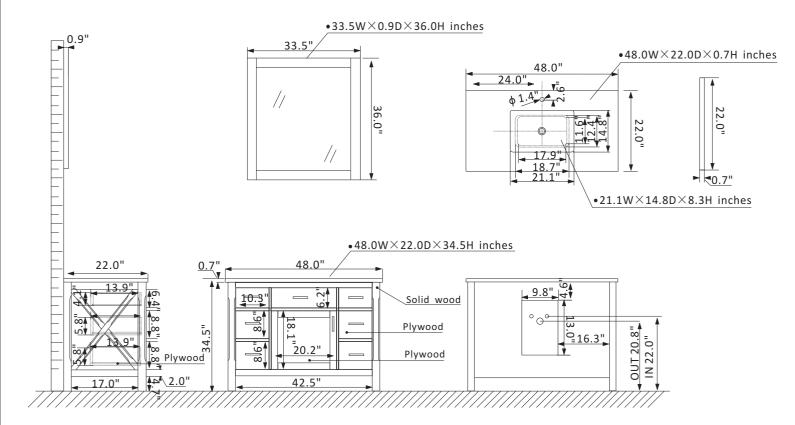

## Altair Maribella Vanity Collection 535048-WH-CA

## **Features**

Construction: Solid wood / plywood Finish: White or Rust Black Finish

Countertop: Natural Carrara white marble

Sink: Rectangular, undermount ceramic basin with overflow included

Faucet: Countertop pre-drilled for single faucet hole

Door/Drawer: 1 flip-down drawer on top, 6 soft-closing drawers and

one soft-closing door

Mirror: Single matching, framed mirror Hardware: Zinc alloy black finish hardware

Installation: Easy plumbing and faucet installation\*