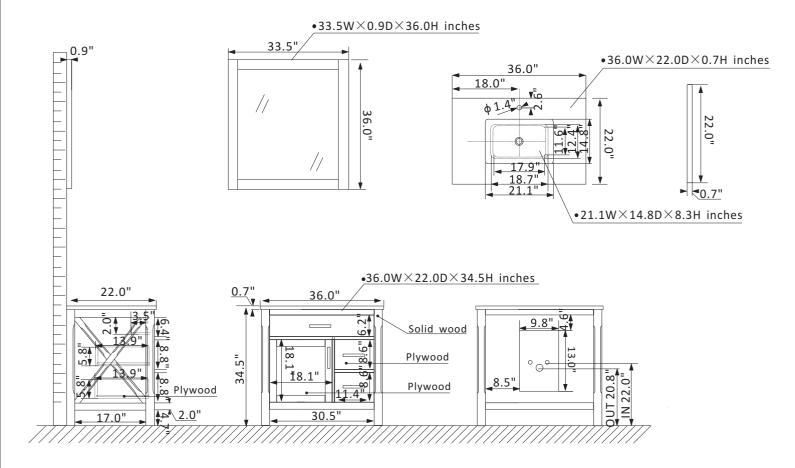

## **Features**

Construction: Solid wood / plywood Finish: White or Rust Black Finish

Countertop: Natural Carrara white marble

Sink: Rectangular, undermount ceramic basin with overflow included

Faucet: Countertop pre-drilled for single faucet hole

Door/Drawer: 1 flip-down drawer on top, 2 soft-closing drawers and

1 soft-closing door

Mirror: Single matching, framed mirror Hardware: Zinc alloy black finish hardware

Installation: Easy plumbing and faucet installation\*