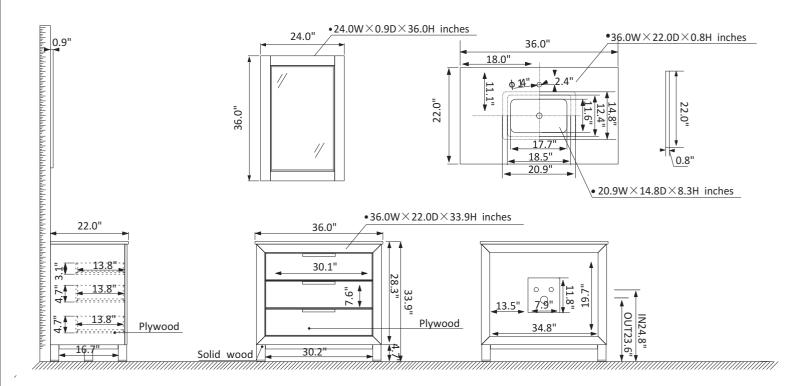

## **Altair Jackson Vanity Collection 533036-RB-AW**

## **Features**

Construction: Solid wood / plywood Finish: White or Royal Blue Finish

Countertop: Composite Carrara White Stone Countertop

Sink: Rectangular, undermount ceramic basin with overflow included

Faucet: Countertop pre-drilled for single faucet hole

Door/Drawer: 1 bridge-shaped drawer and 2 soft-closing drawers

Mirror: Single matching, framed mirror

Hardware: Brushed nickel finish hardware (White)/Brushed copper finish

hardware (Royal Blue)

Installation: Easy plumbing and faucet installation\*

\* Does not include faucet, drain assembly, backsplash or P-trap