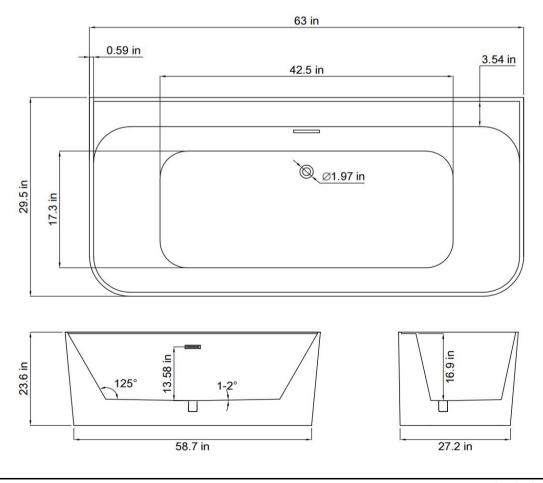

## **INSTALLATIONS SPECIFICATION**

| SKU                           | 52863-BAT-WH-FS       |
|-------------------------------|-----------------------|
| Overall Dimensions            | 63.0"Wx29.5"Dx23.6"H  |
| Inner Dimensions              | 42.5"Wx17.3"Dx16.9"H  |
| Bathtub Color Finish          | White                 |
| Water Capacity (to overflow)  | 60.8 gallons          |
| Water Depth (to top)          | 16.9 inch             |
| Water Depth (to overflow)     | 13.58 inch            |
| Seating Capacity              | 1 person              |
| Tub Weight                    | 112.4 lbs             |
| Overflow Height               | 3 inch                |
| Faucet Congurations           | No Faucet Drilling    |
| With pop-up drain             | Pop-up drain included |
| Drain & Overflow Color Finish | Brushed Brass         |
| Bathtub Certifications        | CUPC                  |