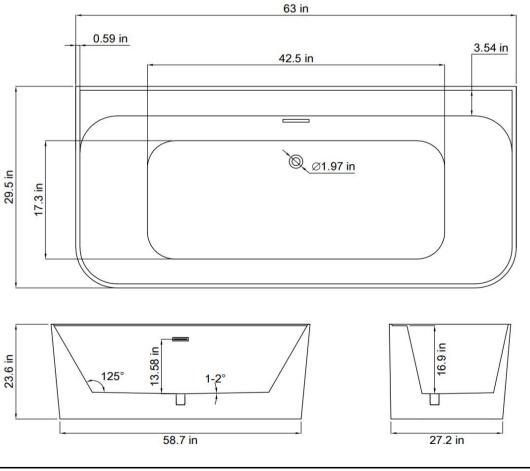

## **INSTALLATIONS SPECIFICATION**

| SKU                           | 52863-BAT-WH-FB       |
|-------------------------------|-----------------------|
| Overall Dimensions            | 63.0"Wx29.5"Dx23.6"H  |
| Inner Dimensions              | 42.5"Wx17.3"Dx16.9"H  |
| Bathtub Color Finish          | White                 |
| Water Capacity (to overflow)  | 60.8 gallons          |
| Water Depth (to top)          | 16.9 inch             |
| Water Depth (to overflow)     | 13.58 inch            |
| Seating Capacity              | 1 person              |
| Tub Weight                    | 112.4 lbs             |
| Overflow Height               | 3 inch                |
| Faucet Congurations           | No Faucet Drilling    |
| With pop-up drain             | Pop-up drain included |
| Drain & Overflow Color Finish | Matte black           |
| Bathtub Certifications        | CUPC                  |