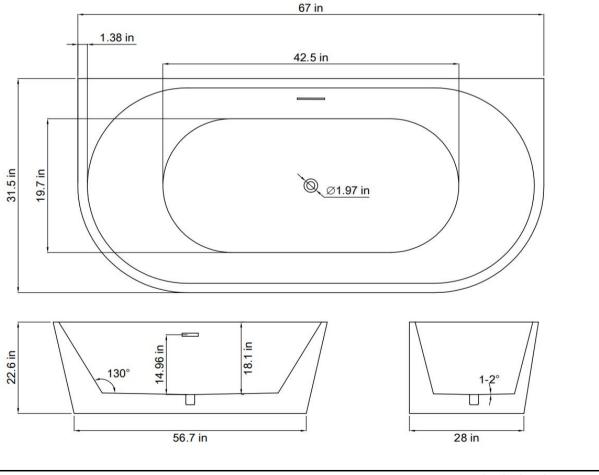

## **INSTALLATIONS SPECIFICATION**

| SKU                           | 52767-BAT-WH-FS       |
|-------------------------------|-----------------------|
| Overall Dimensions            | 67.0"Wx31.5"Dx22.6"H  |
| Inner Dimensions              | 42.5"Wx19.7"Dx18.1"H  |
| Bathtub Color Finish          | White                 |
| Water Capacity (to overflow)  | 70.4 gallons          |
| Water Depth (to top)          | 18.1 inch             |
| Water Depth (to overflow)     | 14.96 inch            |
| Seating Capacity              | 1 person              |
| Tub Weight                    | 112.4 lbs             |
| Overflow Height               | 3 inch                |
| Faucet Congurations           | No Faucet Drilling    |
| With pop-up drain             | Pop-up drain included |
| Drain & Overflow Color Finish | Brushed Brass         |
| Bathtub Certifications        | CUPC                  |