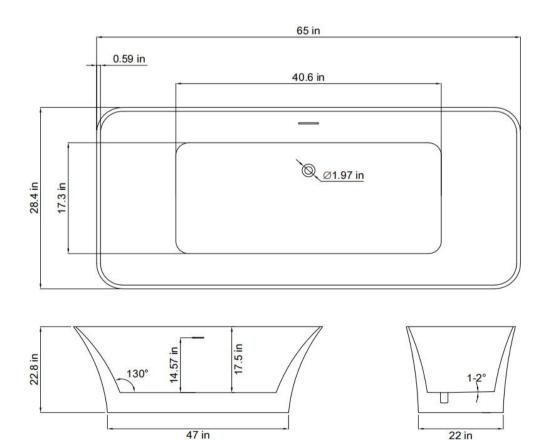

## **INSTALLATIONS SPECIFICATION**

| SKU                           | 52665-BAT-WH-FS         |
|-------------------------------|-------------------------|
| Overall Dimensions            | 65.0''Wx28.4''Dx22.8''H |
| Inner Dimensions              | 40.6"Wx17.3"Dx17.5"H    |
| Bathtub Color Finish          | White                   |
| Water Capacity (to overflow)  | 58.4 gallons            |
| Water Depth (to top)          | 17.5 inch               |
| Water Depth (to overflow)     | 14.57 inch              |
| Seating Capacity              | 1 person                |
| Tub Weight                    | 83.8 lbs                |
| Overflow Height               | 3 inch                  |
| Faucet Congurations           | No Faucet Drilling      |
| With pop-up drain             | Pop-up drain included   |
| Drain & Overflow Color Finish | Brushed Brass           |
| Bathtub Certifications        | CUPC                    |