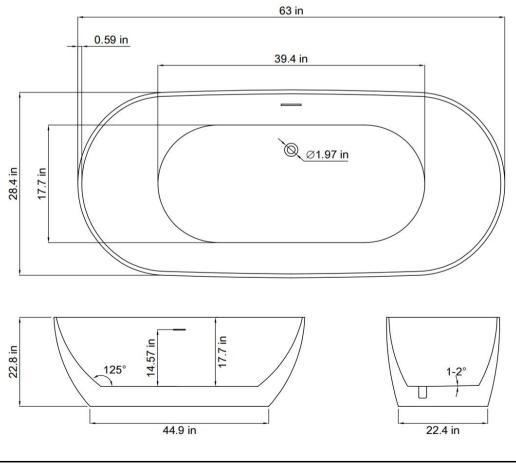

## **INSTALLATIONS SPECIFICATION**

| SKU                                            | 52563-BAT-WH-FB                        |
|------------------------------------------------|----------------------------------------|
| Overall Dimensions                             | 63.0''Wx28.4''Dx22.8''H                |
| Inner Dimensions                               | 39.4"Wx17.7"Dx17.7"H                   |
| Bathtub Color Finish                           | White                                  |
| Water Capacity (to overflow)                   | 58.4 gallons                           |
| Water Depth (to top)                           | 17.7 inch                              |
| Water Depth (to overflow)                      | 14.57 inch                             |
|                                                |                                        |
| Seating Capacity                               | 1 person                               |
| Seating Capacity Tub Weight                    | 1 person<br>75 lbs                     |
| <u> </u>                                       | ·                                      |
| Tub Weight                                     | 75 lbs                                 |
| Tub Weight Overflow Height                     | 75 lbs<br>3 inch                       |
| Tub Weight Overflow Height Faucet Congurations | 75 lbs<br>3 inch<br>No Faucet Drilling |