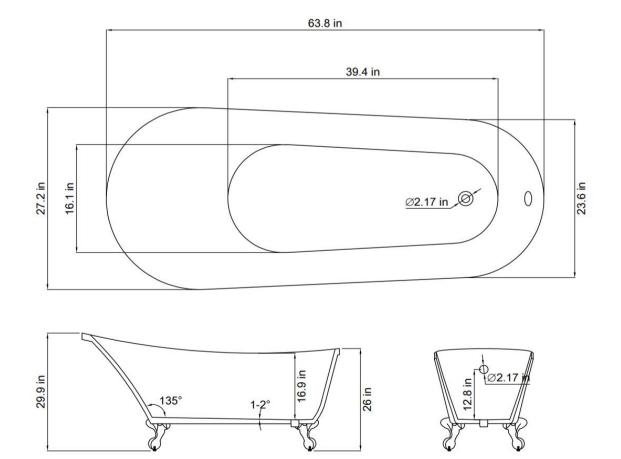

## **INSTALLATIONS SPECIFICATION**

| SKU                           | 52064-BAT-WH-MB       |
|-------------------------------|-----------------------|
| Overall Dimensions            | 63.8"Wx27.2"Dx29.9"H  |
| Inner Dimensions              | 39.4"Wx16.1"Dx16.9"H  |
| Bathtub Color Finish          | White                 |
| Water Capacity (to overflow)  | 43.6 gallons          |
| Water Depth (to top)          | 16.9 inch             |
| Water Depth (to overflow)     | 12.8 inch             |
| Seating Capacity              | 1 person              |
| Tub Weight                    | 76 lbs                |
| Overflow Height               | 4 inch                |
| Faucet Congurations           | No Faucet Drilling    |
| With pop-up drain             | Pop-up drain included |
| Drain & Overflow Color Finish | Matte Black           |
| Bathtub Certifications        | CUPC                  |