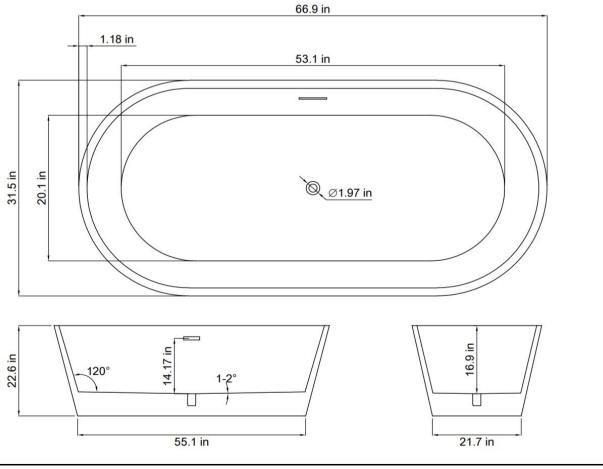

## **INSTALLATIONS SPECIFICATION**

| SKU                           | 51567-BAT-WH-FS       |
|-------------------------------|-----------------------|
| Overall Dimensions            | 66.9"Wx31.5"Dx22.6"H  |
| Inner Dimensions              | 53.1"Wx20.1"Dx16.9"H  |
| Bathtub Color Finish          | White                 |
| Water Capacity (to overflow)  | 71.6 gallons          |
| Water Depth (to top)          | 16.9 inch             |
| Water Depth (to overflow)     | 14.17 inch            |
| Seating Capacity              | 1 person              |
| Tub Weight                    | 92.6 lbs              |
| Overflow Height               | 3 inch                |
| Faucet Congurations           | No Faucet Drilling    |
| With pop-up drain             | Pop-up drain included |
| Drain & Overflow Color Finish | Brushed Brass         |
| Bathtub Certifications        | CUPC                  |

Kaprun 66.9''x31.5''

Freestanding Bathtub

All measurements are approximate. Measurements may vary +/1/2".