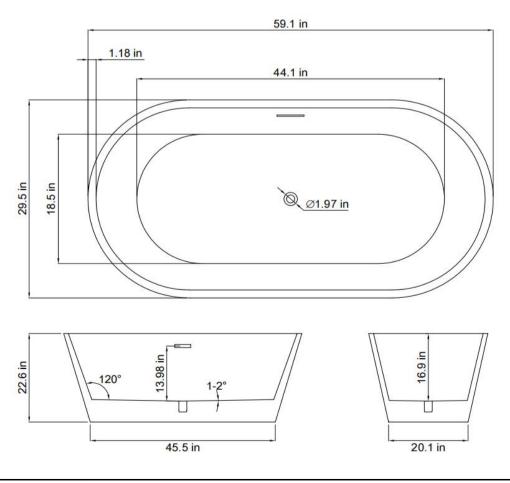

## **INSTALLATIONS SPECIFICATION**

| SKU                           | 51559-BAT-WH-FB         |
|-------------------------------|-------------------------|
| Overall Dimensions            | 59.1''Wx29.5''Dx22.6''H |
| Inner Dimensions              | 44.1''Wx18.5''Dx16.9''H |
| Bathtub Color Finish          | White                   |
| Water Capacity (to overflow)  | 61 gallons              |
| Water Depth (to top)          | 16.9 inch               |
| Water Depth (to overflow)     | 13.98 inch              |
| Seating Capacity              | 1 person                |
| Tub Weight                    | 77.1 lbs                |
| Overflow Height               | 3 inch                  |
| Faucet Congurations           | No Faucet Drilling      |
| With pop-up drain             | Pop-up drain included   |
| Drain & Overflow Color Finish | Matte black             |
| Bathtub Certifications        | CUPC                    |

Kaprun

59.1''x29.5''

Freestanding Bathtub

All measurements are approximate. Measurements may vary +/1/2".