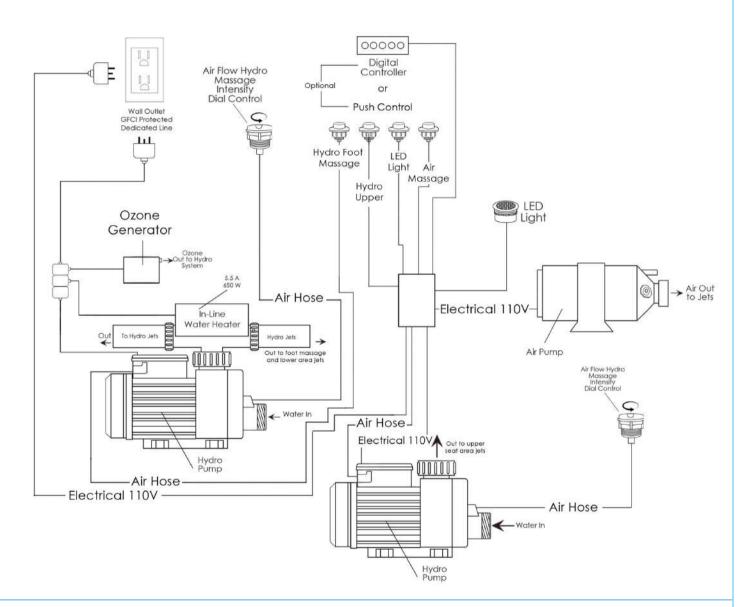

# Hydro + Air + Hydro Foot Massage Component Diagram

# Hydro Massage + Air Massage + Hydro Foot & Calf Massage

#### 1.Hydro Foot Massage System

- Hydro Pump
- Hydro Massage Air Flow Intensity
- Control
- In-Line Water Heater
- Ozone Sterilization

1.....

- 2.Air Massage System
- Air Pump
- Variable speed pump with autopurge

## 3.Hydro Massage System

- Refer to technical drawing for jet count
- Hydro Massage Air Flow Intensity

#### Control

## **Electrical Requirements**

Two (2) dedicated electrical lines with GFCI standard three prong outlets are required