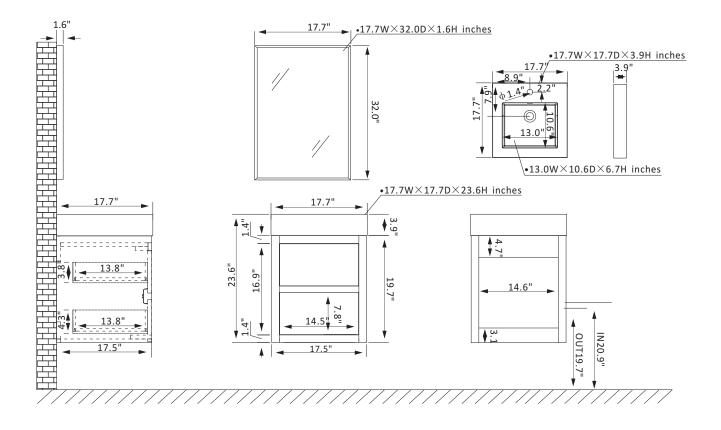

## Vinnova Palencia Vanity Collection

## 703118-NO-WH

## Features

Constructed of eco-friendly PVC board and plywood for superior stability and durability. Available in North Carolina Oak or North American Mapping Oak finish to complement your décor.

Double soft-close drawers conceal ample storage for toiletries.

Luxury soft-close drawer glide ensures smooth opening and closing.

Brushed Gold hardware finish lends a touch of style and contrast.

Single, white integrated rectangular sink with overflow included.

Single, rectangular mirror with aluminum frame coordinates perfectly with vanity. Pre-drilled and designed for easy plumbing and faucet installation, excluding the back panel.

\* Does not include faucet, drain assembly, P-trap, or backsplash.