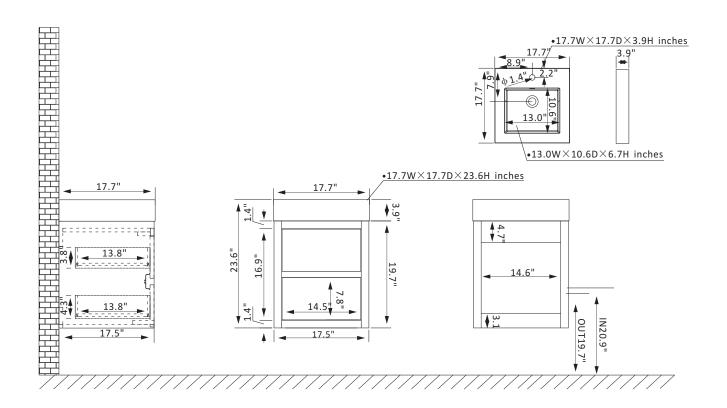

## Vinnova Palencia Vanity Collection 703118-NO-WH-NM

## **Features**

Constructed of eco-friendly PVC board and plywood for superior stability and durability. Available in North Carolina Oak or North American Mapping Oak finish to complement your décor.

Double soft-close drawers conceal ample storage for toiletries.

Luxury soft-close drawer glide ensures smooth opening and closing.

Brushed Gold hardware finish lends a touch of style and contrast.

Single, white integrated rectangular sink with overflow included.

Pre-drilled and designed for easy plumbing and faucet installation, excluding the back panel.

\* Does not include faucet, drain assembly, P-trap, or backsplash.