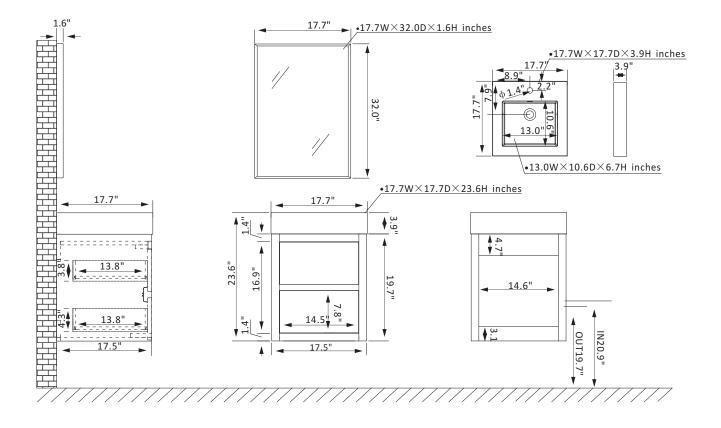

## **Vinnova Palencia Vanity Collection**

## 703118-NC-GR

## Features

Constructed of eco-friendly PVC board and plywood for superior stability and durability. Available in North Carolina Oak or North American Mapping Oak finish to complement your décor.

Double soft-close drawers conceal ample storage for toiletries.

Luxury soft-close drawer glide ensures smooth opening and closing.

Brushed Gold hardware finish lends a touch of style and contrast.

Single, grey integrated rectangular sink with overflow included.

Single, rectangular mirror with aluminum frame coordinates perfectly with vanity. Pre-drilled and designed for easy plumbing and faucet installation, excluding the back panel.

\* Does not include faucet, drain assembly, P-trap, or backsplash.