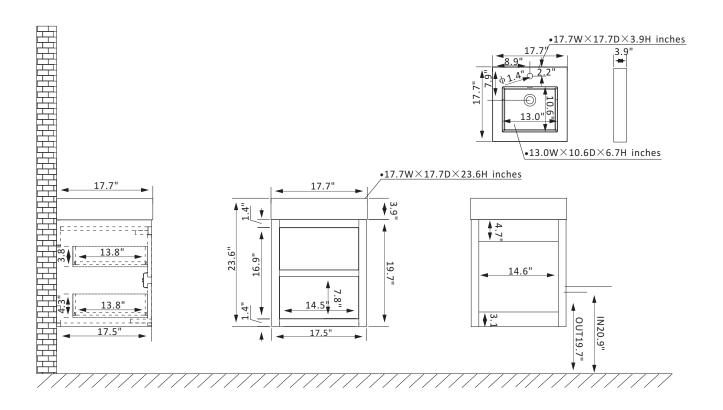

## **Features**

Constructed of eco-friendly PVC board and plywood for superior stability and durability. Available in North Carolina Oak or North American Mapping Oak finish to complement your décor.

Double soft-close drawers conceal ample storage for toiletries.

Luxury soft-close drawer glide ensures smooth opening and closing.

Brushed Gold hardware finish lends a touch of style and contrast.

Single, grey integrated rectangular sink with overflow included.

Pre-drilled and designed for easy plumbing and faucet installation, excluding the back panel.