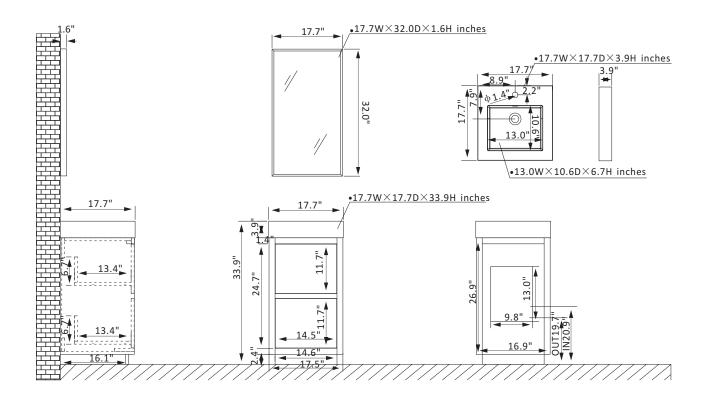

## Vinnova Huesca Vanity Collection

## 703018-NO-WH

## **Features**

Constructed of eco-friendly PVC board and plywood for superior stability and durability. Available in North Carolina Oak or North American Mapping Oak finish to complement your décor.

Double soft-close drawers provide ample storage for toiletries.

Luxury soft-close drawer glide ensures smooth opening and closing.

Single, white integrated square sink with overflow included.

Brushed Gold hardware finish lends a touch of style and contrast.

Single, rectangular mirror with aluminum frame coordinates perfectly with vanity. Pre-drilled and designed for easy plumbing and faucet installation, with back panel included.

\* Does not include faucet, drain assembly, P-trap, or backsplash.