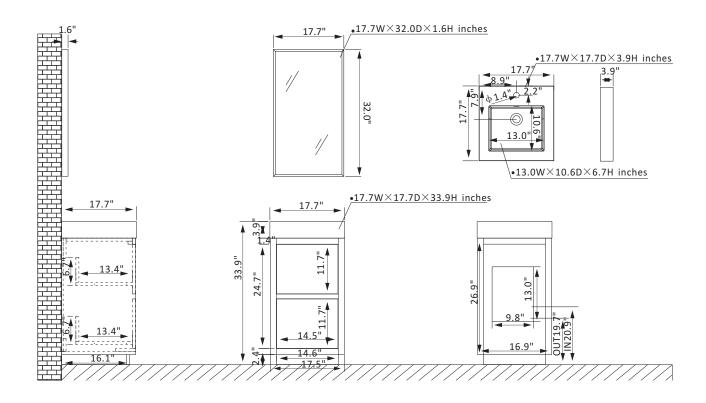

## **Features**

Constructed of eco-friendly PVC board and plywood for superior stability and durability. Available in North Carolina Oak or North American Mapping Oak finish to complement your décor.

Double soft-close drawers provide ample storage for toiletries.

Luxury soft-close drawer glide ensures smooth opening and closing.

Single, grey integrated square sink with overflow included.

Brushed Gold hardware finish lends a touch of style and contrast.

Single, rectangular mirror with aluminum frame coordinates perfectly with vanity. Pre-drilled and designed for easy plumbing and faucet installation, with back panel included.

\* Does not include faucet, drain assembly, P-trap, or backsplash.