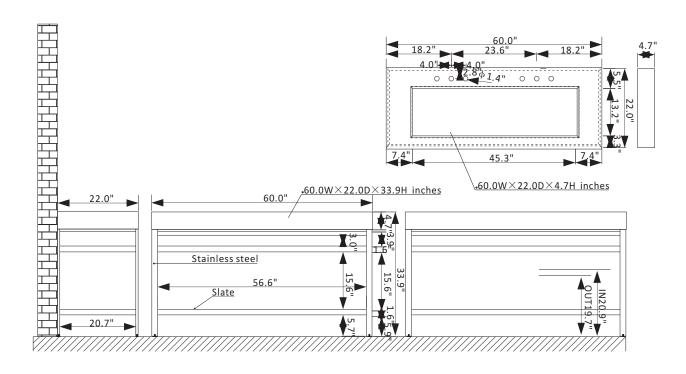

## **Features**

Constructed of high-quality stainless steel with sintered stone for superior durability and stability.

Base available in Matte Black finish to enhance your décor.

Gray sintered stone countertop lends a touch of stately opulence.

Beveled-edge integrated sink design ensures smooth flow of water and improved drainage.

Front structure bar is perfect for holding your favorite towels.

Large open shelf below provides convenient space for storage or display.

Single, rectangular LED mirror with aluminum frame coordinates perfectly with vanity. Pre-drilled for 3-hole faucet and designed for easy plumbing and faucet installation.

\* Does not include faucet, drain assembly, P-trap, or backsplash.