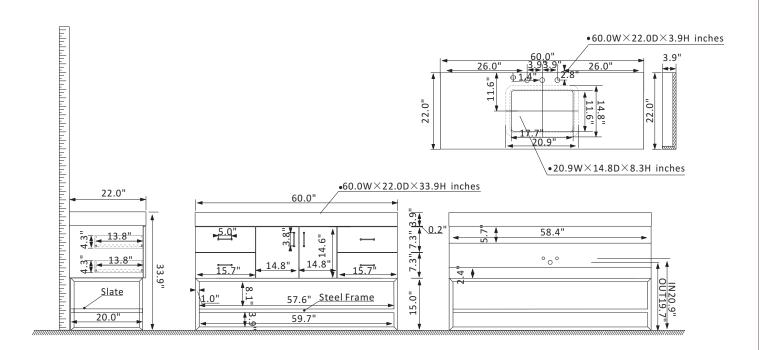

## Vinnova Toledo Vanity Collection

## 701960-PL-SMB-NM

## **Features**

Made of Plywood with Technology Moisture-Proof Board combined

Portland Walnut or Portland Black Walnut finish

White Sintered stone top and shelving board

Single Rectangular undermount white ceramic sink with overflow included

Two soft-closing doors with Four soft-closing drawers

Brushed Gold or Matte Black Hardware finish hardware

Brushed Gold or Matte Black stainless steel support base with open type fixed shelf Built in UL listed power and USB outlet

Pre-drilled for 3-hole faucet and designed for easy plumbing and faucet installation

\* Does not include faucet, drain assembly, P-trap, or backsplash.