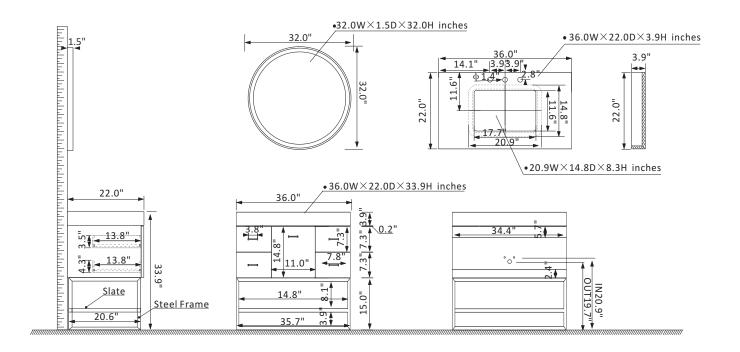

## **Features**

Made of Plywood with Technology Moisture-Proof Board combined

Portland Walnut or Portland Black Walnut finish

White Sintered stone top and shelving board

Single Rectangular undermount white ceramic sink with overflow included

One soft-closing door with Four soft-closing drawers

Brushed Gold or Matte Black Hardware finish hardware

Brushed Gold or Matte Black stainless steel support base with open type fixed shelf

Single Round touch-sensor mirror with energy-efficient LED lighting

Built in UL listed power and USB outlet

Pre-drilled for 3-hole faucet and designed for easy plumbing and faucet installation

\* Does not include faucet, drain assembly, P-trap, or backsplash.