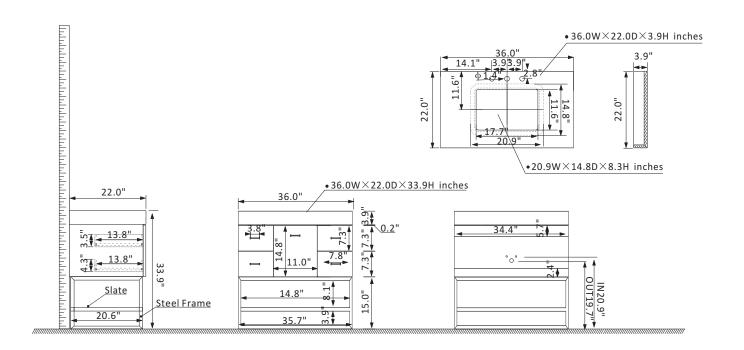

## **Features**

Made of Plywood with Technology Moisture-Proof Board combined

Portland Walnut or Portland Black Walnut finish

White Sintered stone top and shelving board

Single Rectangular undermount white ceramic sink with overflow included

One soft-closing door with Four soft-closing drawers

Brushed Gold or Matte Black Hardware finish hardware

Brushed Gold or Matte Black stainless steel support base with open type fixed shelf Built in UL listed power and USB outlet

Pre-drilled for 3-hole faucet and designed for easy plumbing and faucet installation

\* Does not include faucet, drain assembly, P-trap, or backsplash.