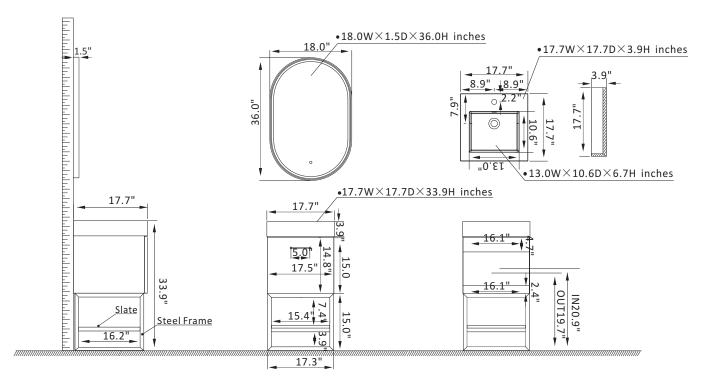

## Features

Made of Plywood with Technology Moisture-Proof Board combined

Portland Walnut or Portland Black Walnut finish

White composite stone sink and top with sintered stone shelving board

Single Rectangular integral white composite stone sink with overflow included One soft-closing door

Brushed Gold or Matte Black Hardware finish hardware

Brushed Gold or Matte Black stainless steel support base with open type fixed shelf Single Oval touch-sensor mirror with energy-efficient LED lighting

Built in UL listed power and USB outlet

Single faucet hole, pre-drilled

\* Does not include faucet, drain assembly, P-trap, or backsplash.