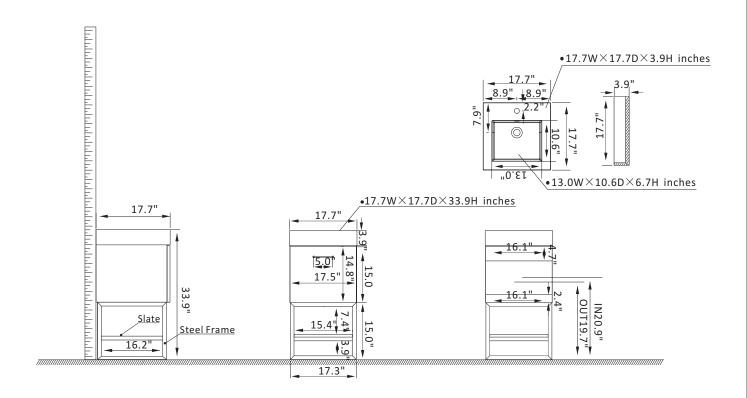

## **Features**

Made of Plywood with Technology Moisture-Proof Board combined Portland Walnut or Portland Black Walnut finish

White composite stone sink and top with sintered stone shelving board

Single Rectangular integral white composite stone sink with overflow included

One soft-closing door

Brushed Gold or Matte Black Hardware finish hardware

Brushed Gold or Matte Black stainless steel support base with open type fixed shelf

Built in UL listed power and USB outlet

Single faucet hole, pre-drilled

\* Does not include faucet, drain assembly, P-trap, or backsplash.