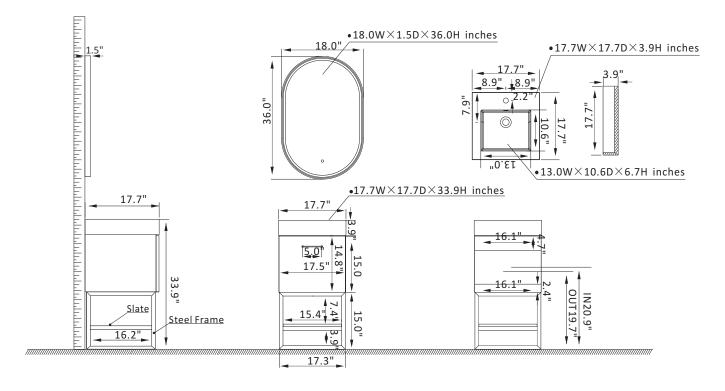

## Features

Made of Plywood with Technology Moisture-Proof Board combined Portland Walnut or Portland Black Walnut finish White composite stone sink and top with sintered stone shelving board Single Rectangular integral white composite stone sink with overflow included One soft-closing door Brushed Gold or Matte Black Hardware finish hardware Brushed Gold or Matte Black stainless steel support base with open type fixed shelf Single Oval touch-sensor mirror with energy-efficient LED lighting Built in UL listed power and USB outlet Single faucet hole, pre-drilled