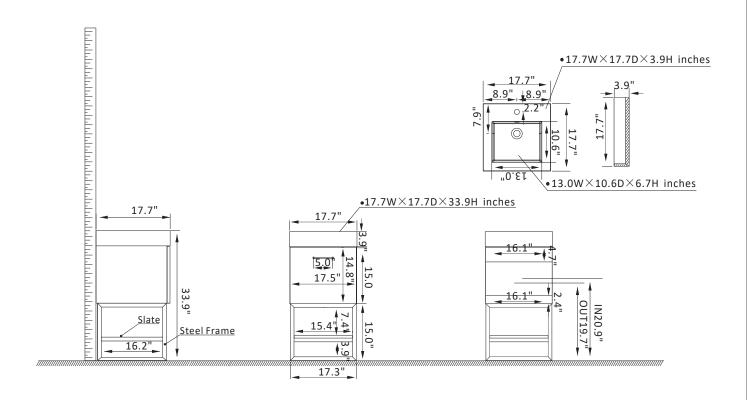

## **Features**

Made of Plywood with Technology Moisture-Proof Board combined Portland Walnut or Portland Black Walnut finish

White composite stone sink and top with sintered stone shelving board

Single Rectangular integral white composite stone sink with overflow included

One soft-closing door

Brushed Gold or Matte Black Hardware finish hardware

Brushed Gold or Matte Black stainless steel support base with open type fixed shelf

Built in UL listed power and USB outlet

Single faucet hole, pre-drilled