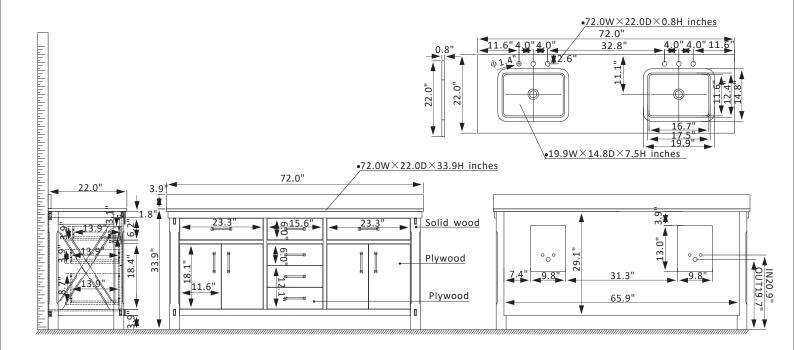

## Vinnova Viella Vanity Collection 701872-RU-WS-NM

## **Features**

Constructed of imported solid oak and plywood for superior durability. Available in Deep Walnut or Rust Grey finish to complement your décor. White composite stone countertop provides a clean, elegant look 4 Soft-Close Doors and 2 flip-down drawers, 4 Soft-Close Drawers provide spacious storage.

Brushed Gold or Matte Black hardware finish lends a touch of style and contrast. White ceramic undermount sink with backsplash included.

Back panel included.

Pre-drilled and designed for easy plumbing and faucet installation.

\* Does not include faucet, drain assembly, or P-trap.