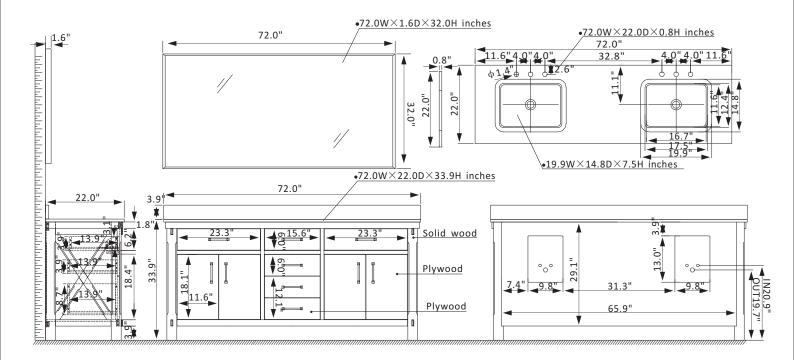

## Vinnova Viella Vanity Collection 701872-DW-WS

## Features

Constructed of imported solid oak and plywood for superior durability. Available in Deep Walnut or Rust Grey finish to complement your décor. White composite stone countertop provides a clean, elegant look

4 Soft-Close Doors and 2 flip-down drawers, 4 Soft-Close Drawers provide spacious storage.

Brushed Gold or Matte Black hardware finish lends a touch of style and contrast. White ceramic undermount sink with backsplash included.

Back panel included.

Single, rectangular mirror coordinates perfectly with vanity.

Pre-drilled and designed for easy plumbing and faucet installation.

\* Does not include faucet, drain assembly, or P-trap.