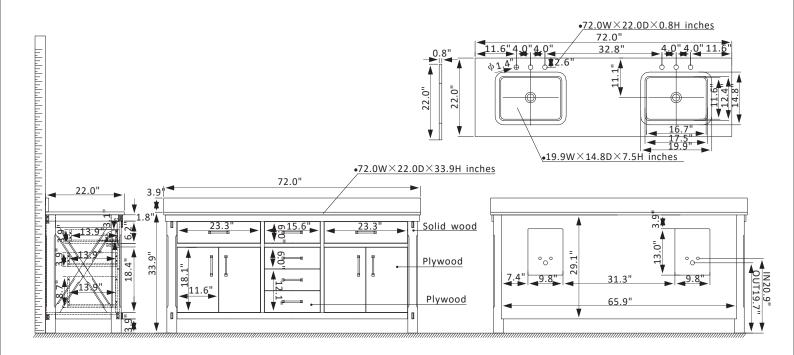

## Vinnova Viella Vanity Collection 701872-DW-WS-NM

## **Features**

Constructed of imported solid oak and plywood for superior durability. Available in Deep Walnut or Rust Grey finish to complement your décor. White composite stone countertop provides a clean, elegant look 4 Soft-Close Doors and 2 flip-down drawers, 4 Soft-Close Drawers provide spacious storage.

Brushed Gold or Matte Black hardware finish lends a touch of style and contrast. White ceramic undermount sink with backsplash included.

Back panel included.

Pre-drilled and designed for easy plumbing and faucet installation.

\* Does not include faucet, drain assembly, or P-trap.