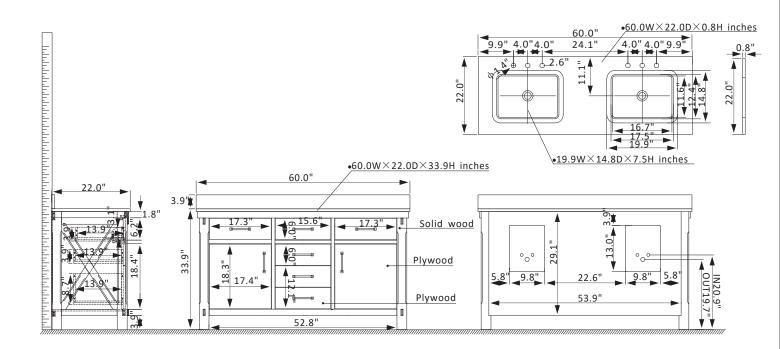

## Vinnova Viella Vanity Collection 701860-RU-WS-NM

## Features

Constructed of imported solid oak and plywood for superior durability. Available in Deep Walnut or Rust Grey finish to complement your décor. White composite stone countertop provides a clean, elegant look

2 Soft-Close Doors and 2 flip-down drawers, 4 Soft-Close Drawers provide spacious storage.

Brushed Gold or Matte Black hardware finish lends a touch of style and contrast. White ceramic undermount sink with backsplash included.

Back panel included.

Pre-drilled and designed for easy plumbing and faucet installation.

\* Does not include faucet, drain assembly, or P-trap.