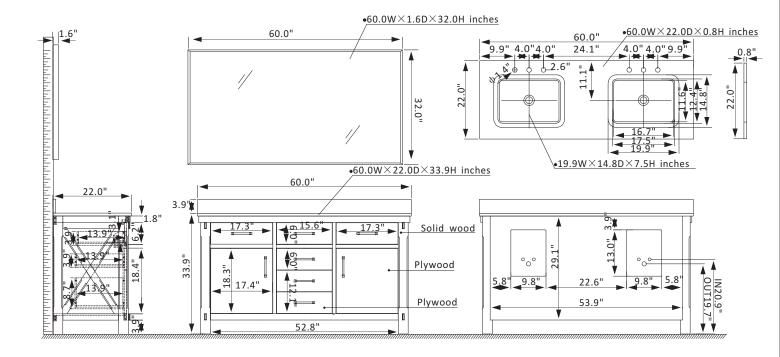

## Vinnova Viella Vanity Collection 701860-DW-WS

## **Features**

Constructed of imported solid oak and plywood for superior durability. Available in Deep Walnut or Rust Grey finish to complement your décor. White composite stone countertop provides a clean, elegant look 2 Soft-Close Doors and 2 flip-down drawers, 4 Soft-Close Drawers provide spacious storage.

Brushed Gold or Matte Black hardware finish lends a touch of style and contrast. White ceramic undermount sink with backsplash included.

Back panel included.

Single, rectangular mirror coordinates perfectly with vanity.

Pre-drilled and designed for easy plumbing and faucet installation.

\* Does not include faucet, drain assembly, or P-trap.