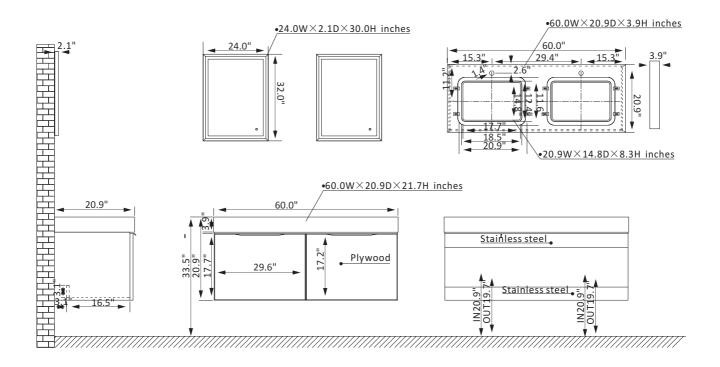

## **Features**

Rugged stainless-steel cabinet construction with solid wood surface.

Available in Classic Blue or Elegant Grey finish to complement your décor.

Snow mountain-white stone top with beautiful natural veining.

2 soft-close, Superior quality hardware with large capacity wall with guardrail drawers to hold towels and toiletries.

Brushed gold-finish hardware lends a touch of style and opulence.

White rectangular ceramic undermount sink with overflow included.

Double, rectangular LED mirrors coordinates perfectly with vanity.

Pre-drilled and designed for easy plumbing and faucet installation.

\* Does not include faucet, drain assembly, P-trap and backsplash