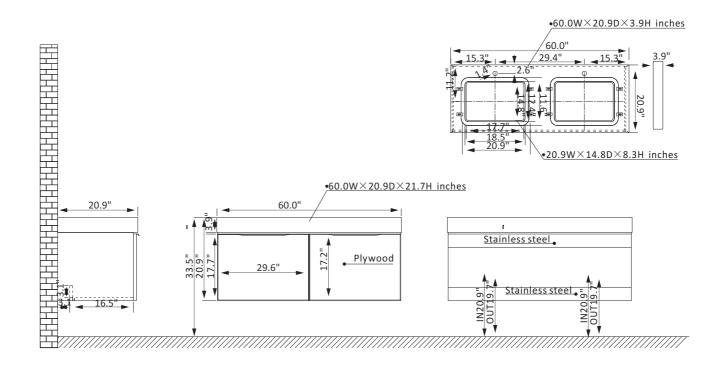

## **Features**

Rugged stainless-steel cabinet construction with solid wood surface.

Available in Classic Blue or Elegant Grey finish to complement your décor.

Snow mountain-white stone top with beautiful natural veining.

2 soft-close, Superior quality hardware with large capacity wall with guardrail drawers to hold towels and toiletries.

Brushed gold-finish hardware lends a touch of style and opulence.

White rectangular ceramic undermount sink with overflow included.

Pre-drilled and designed for easy plumbing and faucet installation.

\* Does not include faucet, drain assembly, P-trap and backsplash