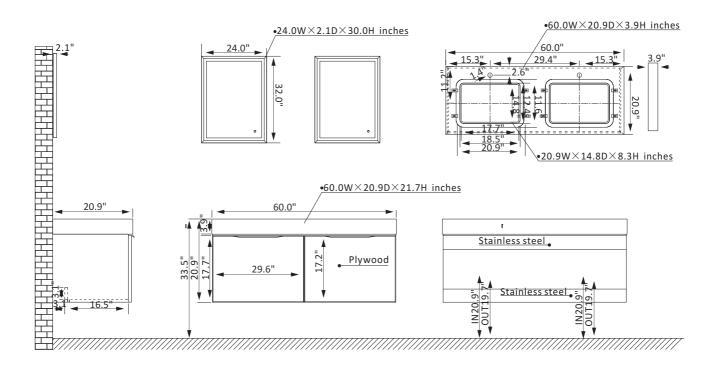

## **Features**

Rugged stainless-steel cabinet construction with solid wood surface.

Available in Classic Blue or Elegant Grey finish to complement your décor.

Snow mountain-white stone top with beautiful natural veining.

2 soft-close, Superior quality hardware with large capacity wall with guardrail drawers to hold towels and toiletries.

Brushed gold-finish hardware lends a touch of style and opulence.

White rectangular ceramic undermount sink with overflow included.

Double, rectangular LED mirrors coordinates perfectly with vanity.

Pre-drilled and designed for easy plumbing and faucet installation.

\* Does not include faucet, drain assembly, P-trap and backsplash