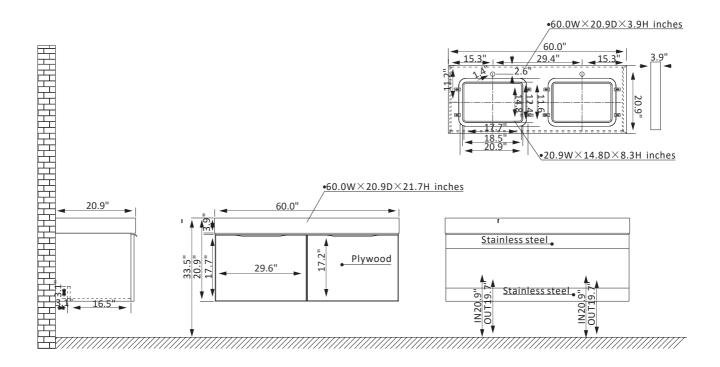

## **Vinnova Alicante Vanity Collection**

## 701460-CB-SMB-NM

## **Features**

Rugged stainless-steel cabinet construction with solid wood surface.

Available in Classic Blue or Elegant Grey finish to complement your décor.

Snow mountain-white stone top with beautiful natural veining.

2 soft-close, Superior quality hardware with large capacity wall with guardrail drawers to hold towels and toiletries.

Brushed gold-finish hardware lends a touch of style and opulence.

White rectangular ceramic undermount sink with overflow included.

Pre-drilled and designed for easy plumbing and faucet installation.

\* Does not include faucet, drain assembly, P-trap and backsplash