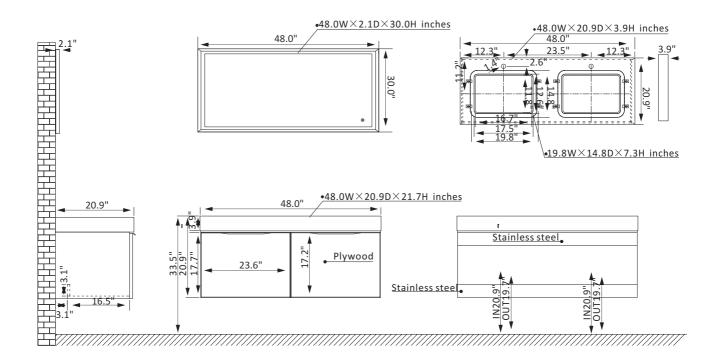

## **Features**

Rugged stainless-steel cabinet construction with solid wood surface.

Available in Classic Blue or Elegant Grey finish to complement your décor.

Snow mountain-white stone top with beautiful natural veining.

2 soft-close, Superior quality hardware with large capacity wall with guardrail drawers to hold towels and toiletries.

Brushed gold-finish hardware lends a touch of style and opulence.

White rectangular ceramic undermount sink with overflow included.

Single, rectangular LED mirror coordinates perfectly with vanity.

Pre-drilled and designed for easy plumbing and faucet installation.

\* Does not include faucet, drain assembly, P-trap and backsplash