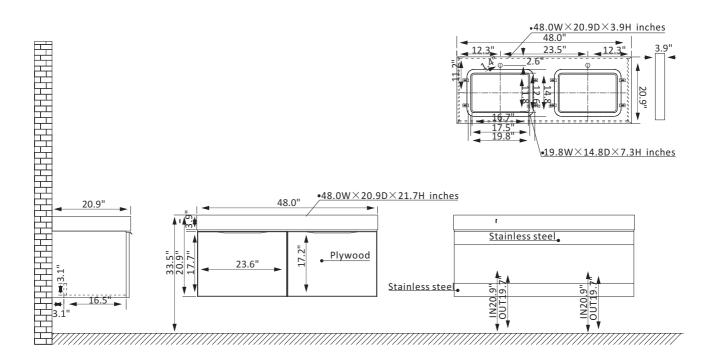

## Features

Rugged stainless-steel cabinet construction with solid wood surface. Available in Classic Blue or Elegant Grey finish to complement your décor. Snow mountain-white stone top with beautiful natural veining. 2 soft-close, Superior quality hardware with large capacity wall with guardrail drawers to hold towels and toiletries. Brushed gold-finish hardware lends a touch of style and opulence. White rectangular ceramic undermount sink with overflow included. Pre-drilled and designed for easy plumbing and faucet installation.