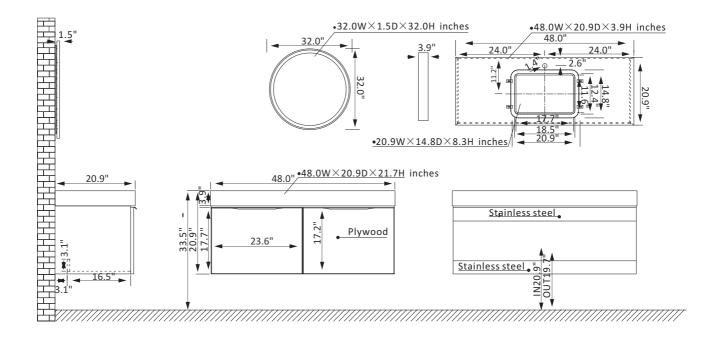

## **Features**

Rugged stainless-steel cabinet construction with solid wood surface.

Available in Classic Blue or Elegant Grey finish to complement your décor.

Snow mountain-white stone top with beautiful natural veining.

2 soft-close, Superior quality hardware with large capacity wall with guardrail drawers to hold towels and toiletries.

Brushed gold-finish hardware lends a touch of style and opulence.

White rectangular ceramic undermount sink with overflow included.

Single, circular LED mirror coordinates perfectly with vanity.

Pre-drilled and designed for easy plumbing and faucet installation.

\* Does not include faucet, drain assembly, P-trap and backsplash