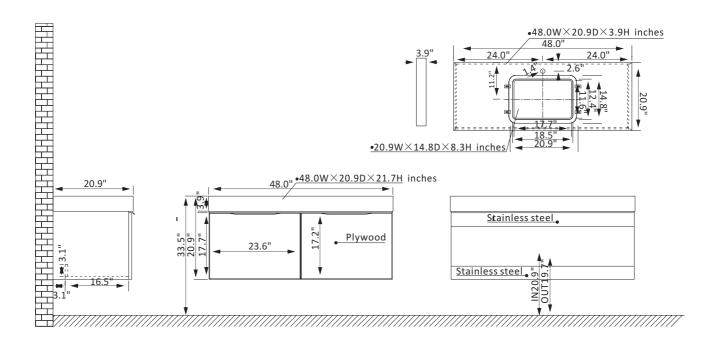

## Vinnova Alicante Vanity Collection

## 701448-MG-SMB-NM

## **Features**

Rugged stainless-steel cabinet construction with solid wood surface.

Available in Classic Blue or Elegant Grey finish to complement your décor.

Snow mountain-white stone top with beautiful natural veining.

2 soft-close, Superior quality hardware with large capacity wall with guardrail drawers to hold towels and toiletries.

Brushed gold-finish hardware lends a touch of style and opulence.

White rectangular ceramic undermount sink with overflow included.

Pre-drilled and designed for easy plumbing and faucet installation.

\* Does not include faucet, drain assembly, P-trap and backsplash