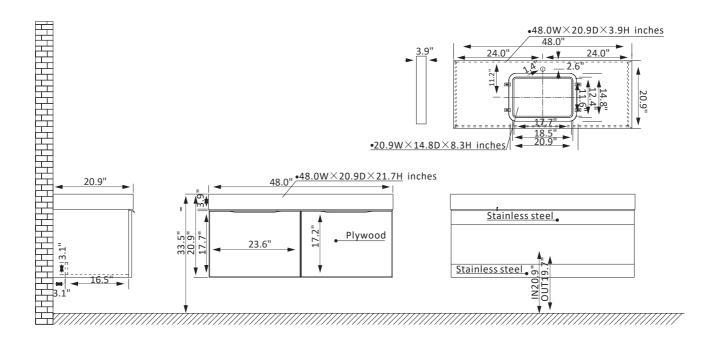

## Features

Rugged stainless-steel cabinet construction with solid wood surface. Available in Classic Blue or Elegant Grey finish to complement your décor. Snow mountain-white stone top with beautiful natural veining. 2 soft-close, Superior quality hardware with large capacity wall with guardrail drawers to hold towels and toiletries. Brushed gold-finish hardware lends a touch of style and opulence. White rectangular ceramic undermount sink with overflow included. Pre-drilled and designed for easy plumbing and faucet installation.