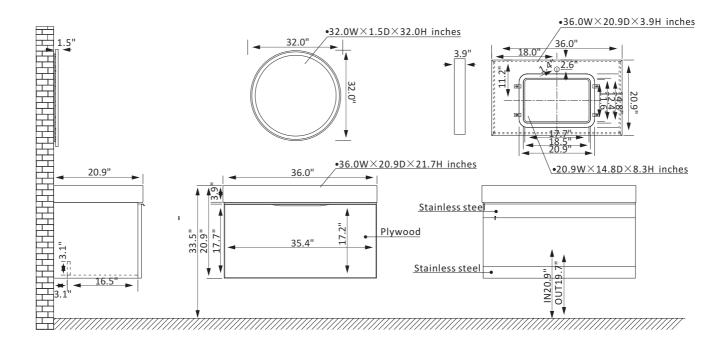

## Features

Rugged stainless-steel cabinet construction with solid wood surface. Available in Classic Blue or Elegant Grey finish to complement your décor. Snow mountain-white stone top with beautiful natural veining. 1 soft-close, Superior quality hardware with large capacity wall with guardrail drawer to hold towels and toiletries. Brushed gold-finish hardware lends a touch of style and opulence. White rectangular ceramic undermount sink with overflow included. Single, circular LED mirror coordinates perfectly with vanity. Pre-drilled and designed for easy plumbing and faucet installation.