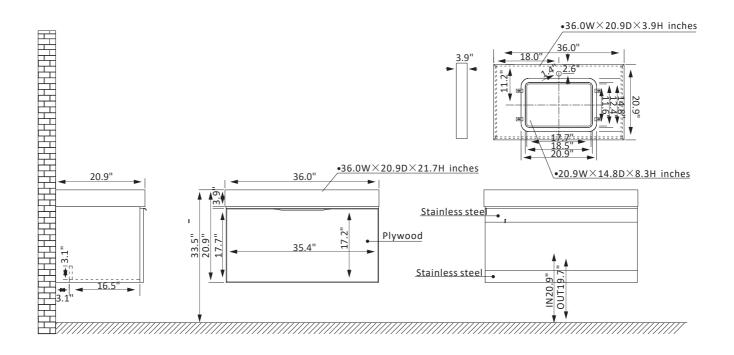

## **Vinnova Alicante Vanity Collection**

## **Features**

Rugged stainless-steel cabinet construction with solid wood surface.

Available in Classic Blue or Elegant Grey finish to complement your décor.

Snow mountain-white stone top with beautiful natural veining.

1 soft-close, Superior quality hardware with large capacity wall with guardrail drawer to hold towels and toiletries.

Brushed gold-finish hardware lends a touch of style and opulence.

White rectangular ceramic undermount sink with overflow included.

Pre-drilled and designed for easy plumbing and faucet installation.

\* Does not include faucet, drain assembly, P-trap and backsplash