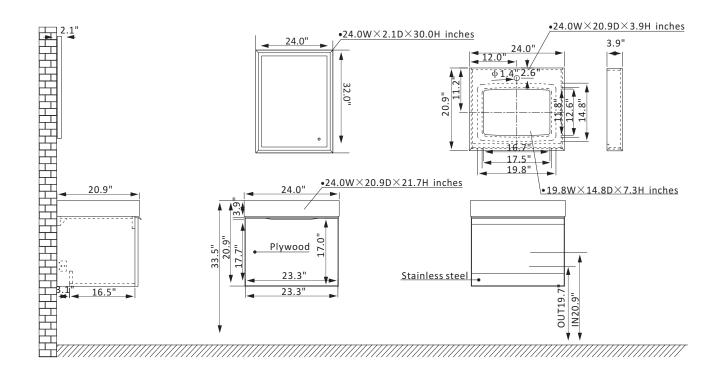

## **Features**

Rugged stainless-steel cabinet construction with solid wood surface.

Available in Classic Blue or Elegant Grey finish to complement your décor.

Snow mountain-white Sintered stone top with beautiful natural veining.

1 soft-close, Superior quality hardware with large capacity wall with guardrail drawer to hold towels and toiletries.

Brushed gold-finish hardware lends a touch of style and opulence.

White rectangular ceramic undermount sink with overflow included.

Single, rectangular LED mirror coordinates perfectly with vanity.

Pre-drilled and designed for easy plumbing and faucet installation.

\* Does not include faucet, drain assembly, P-trap, or backsplash.