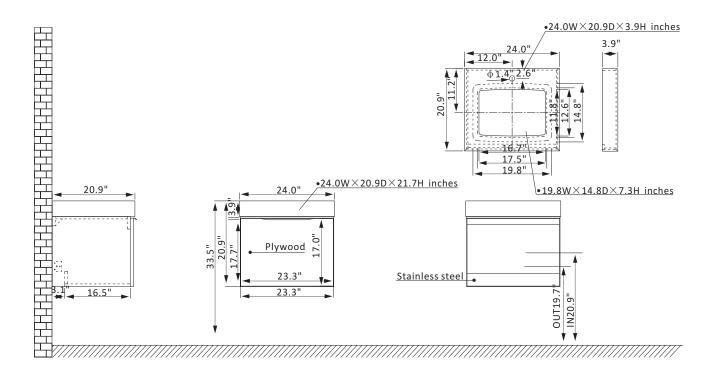

## **Features**

Rugged stainless-steel cabinet construction with solid wood surface.

Available in Classic Blue or Elegant Grey finish to complement your décor.

Snow mountain-white Sintered stone top with beautiful natural veining.

1 soft-close, Superior quality hardware with large capacity wall with guardrail drawer to hold towels and toiletries.

Brushed gold-finish hardware lends a touch of style and opulence.

White rectangular ceramic undermount sink with overflow included.

Pre-drilled and designed for easy plumbing and faucet installation.

\* Does not include faucet, drain assembly, P-trap, or backsplash.